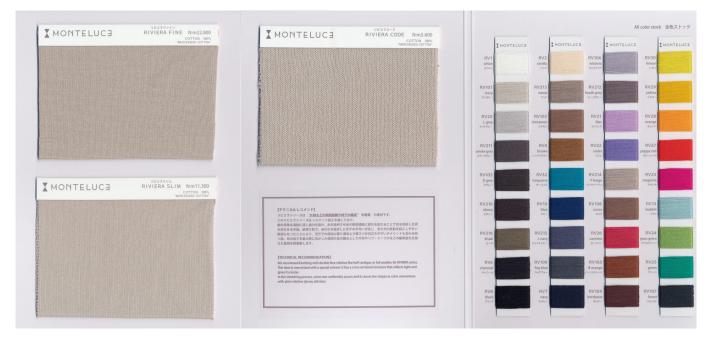

# **RIVIERA CODE**

#### 支数

Nm 5.600

## 成分

• 棉100%

Note: - 丝光棉

# 针数

• 7G-1P

## 纱线种类

- 圆状直纱
- 绳状纱

# 样纱库存

- 色卡色皆有样纱库存
- 客订色起订量: 3KG