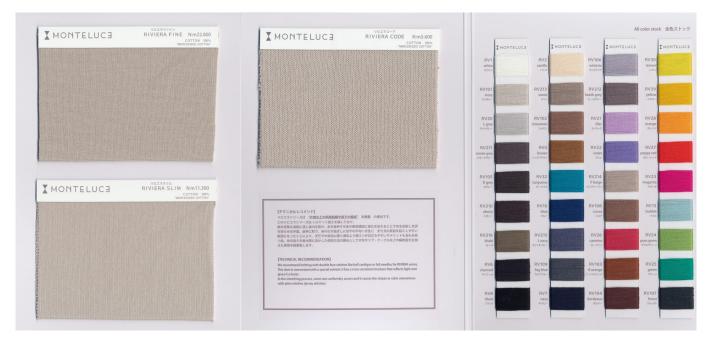

# **RIVIERA SLIM**

#### 支数

Nm 11.300

#### 成分

• 棉100%

Note: - 丝光棉

## 纱线说明

RIVIERA is a cotton cord yarn which is mercerized to give a luster. The mercerizing process is to eliminates the fluff of the cotton material. It is ideal item for high-class and elegant knit products.